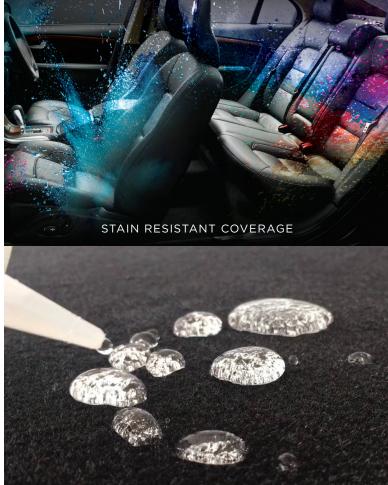

## COMPLETE INTERIOR **PROTECTION COATINGS**

- Maximises stain resistance and durability across all interior surfaces.
- Prevents permanent staining of the treated surface from sunscreen, make-up, water, coffee, soda, milk, baby formula and other commonly consumed food and liquids.
- Protects from the damaging effects of UV.
- Key ingredient is a Co-polymer. Co-polymers are an enhanced fluoropolymer, meaning bonds are stronger and more flexible, creating superior repellency to liquids and spills.
- Can be applied to Alcantara, a synthetic suede-like fabric used in many luxury vehicles.
- Interior coating softens and preserves the natural beauty of a leather interior.
- Preserves colour and prevents cracking & splitting of leather & vinyl surfaces.
- Backed by a national Lifetime Warranty\*.